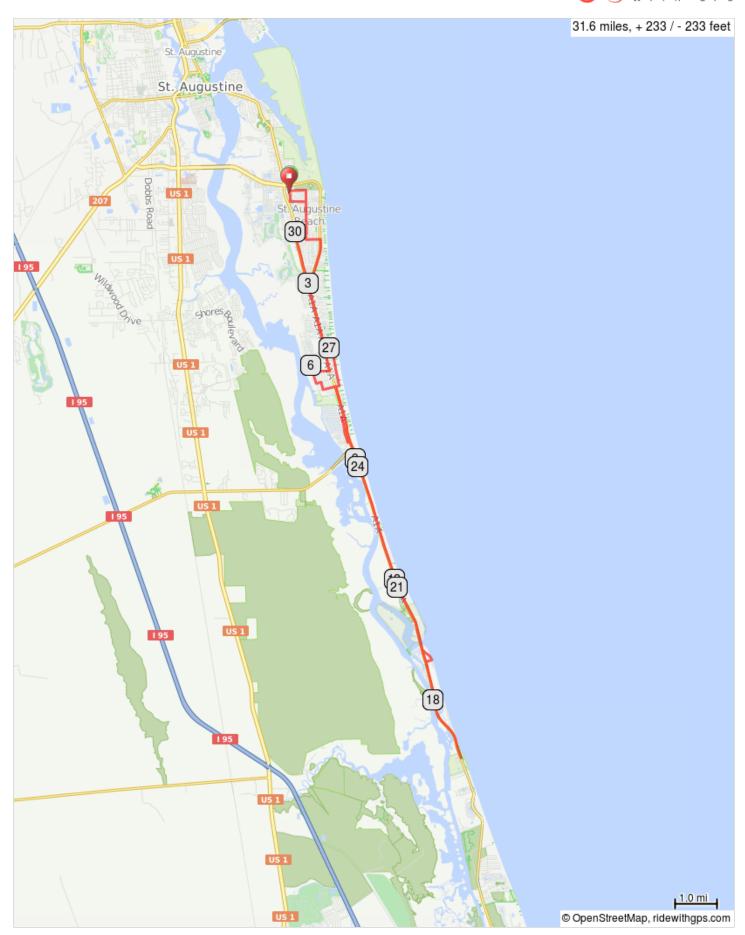

## St. Augustine Coastal Ride to Marineland Park

## St. Augustine Coastal Ride to Marineland Park

| 0.0 | 0.0 | Þ             | Start of route                                       |
|-----|-----|---------------|------------------------------------------------------|
| 0.0 | 0.0 | 1             | Start at Ron Parker<br>Park-straight on Pope<br>Road |
| 0.4 | 0.4 | $\rightarrow$ | R onto Mickler Blvd                                  |
| 1.4 | 1.0 | $\rightarrow$ | R onto A St                                          |
| 1.4 | 0.0 | <b>←</b>      | L onto 5th Ave                                       |
| 1.5 | 0.1 | <b>←</b>      | L on D Street                                        |
| 1.9 | 0.3 | $\rightarrow$ | R on A1A Beach Blvd.                                 |
| 3.1 | 1.2 | <b>←</b>      | L on A1A                                             |
| 5.1 | 2.0 | $\rightarrow$ | R onto Weff Rd                                       |
| 5.5 | 0.4 | $\rightarrow$ | R onto Redbird Rd                                    |
| 5.6 | 0.1 | <b>←</b>      | L onto Holly Rd                                      |
| 5.8 | 0.2 | <b>→</b>      | Holly Rd turns slightly R and becomes Chickadee Rd   |