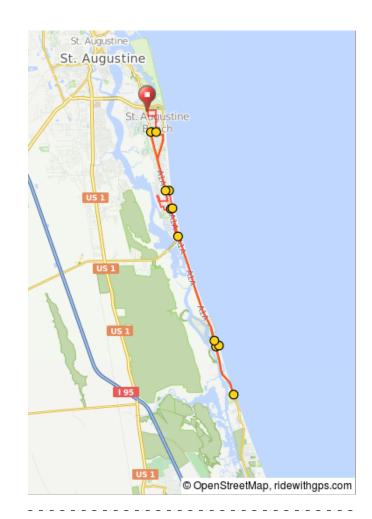

2.7 miles. +8/-5 feet

| 8.5  | 0.1 | <b>→</b>      | R onto Florida A1A<br>S/A1A S/A1A Scenic<br>and Historic Coastal<br>Byway |
|------|-----|---------------|---------------------------------------------------------------------------|
| 16.5 | 8.0 | •             | Rest stop and turnaround in beach parking lot                             |
| 19.0 | 2.5 | $\rightarrow$ | R onto Gene<br>Johnson Rd                                                 |
| 19.1 | 0.1 | <b>←</b>      | L onto Old A1A                                                            |
| 19.4 | 0.3 | $\rightarrow$ | R onto A1A                                                                |
| 26.0 | 6.6 | $\rightarrow$ | R on Sea Oats Road                                                        |
| 26.1 | 0.1 | <b>←</b>      | L on Atlantic View                                                        |
| 26.9 | 0.9 | <b>←</b>      | L on Owens Ave.                                                           |
| 27.1 | 0.2 | <b>→</b>      | R onto Florida A1A<br>N/A1A S/A1A Scenic<br>and Historic Coastal<br>Byway |
| 30.0 | 2.9 | $\rightarrow$ | R onto A St                                                               |
| 30.2 | 0.2 | <b>←</b>      | L onto Mickler Blvd                                                       |

21.7 miles. +183/-180 feet

| 31.0 | 0.8 | <b>←</b>      | L onto 16th St      |
|------|-----|---------------|---------------------|
| 31.4 | 0.4 | $\rightarrow$ | R onto Old Beach Rd |
| 31.6 | 0.2 | Þ             | End of route        |