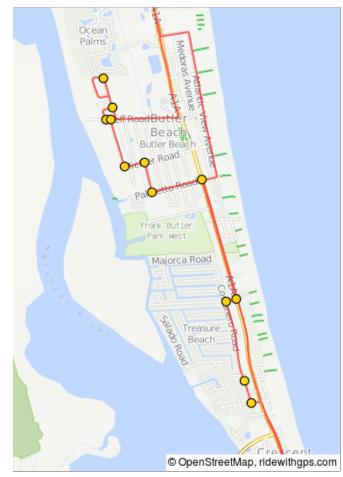

5.8 miles. +39/-44 feet

| 5.9 | 0.1 | <b>→</b>      | Chickadee Rd turns<br>slightly R and<br>becomes Redbird Rd                |
|-----|-----|---------------|---------------------------------------------------------------------------|
| 6.0 | 0.2 | $\rightarrow$ | R onto Cedar Rd                                                           |
| 6.1 | 0.1 | <b>←</b>      | L onto Weff Rd                                                            |
| 6.2 | 0.0 | $\rightarrow$ | R onto Riverview Dr                                                       |
| 6.5 | 0.3 | <b>←</b>      | L on Mickler Road                                                         |
| 6.6 | 0.1 | <b>→</b>      | R onto 5th St                                                             |
| 6.8 | 0.2 | <b>←</b>      | L onto Palmetto Rd                                                        |
| 7.1 | 0.3 | <b>→</b>      | R onto Florida A1A<br>S/A1A S/A1A Scenic<br>and Historic Coastal<br>Byway |
| 7.8 | 0.7 | $\rightarrow$ | R onto Treasure<br>Beach Rd                                               |
| 7.9 | 0.1 | <b>←</b>      | L onto Costanero Rd                                                       |
| 8.3 | 0.5 | 1             | Continue onto<br>Madison St                                               |
| 8.5 | 0.1 | <b>←</b>      | L onto Jellison Rd                                                        |

2.7 miles. +8/-5 feet

| 8.5  | 0.1 | <b>→</b>      | R onto Florida A1A<br>S/A1A S/A1A Scenic<br>and Historic Coastal<br>Byway |
|------|-----|---------------|---------------------------------------------------------------------------|
| 16.5 | 8.0 | •             | Rest stop and turnaround in beach parking lot                             |
| 19.0 | 2.5 | $\rightarrow$ | R onto Gene<br>Johnson Rd                                                 |
| 19.1 | 0.1 | <b>←</b>      | L onto Old A1A                                                            |
| 19.4 | 0.3 | $\rightarrow$ | R onto A1A                                                                |
| 26.0 | 6.6 | $\rightarrow$ | R on Sea Oats Road                                                        |
| 26.1 | 0.1 | <b>←</b>      | L on Atlantic View                                                        |
| 26.9 | 0.9 | <b>←</b>      | L on Owens Ave.                                                           |
| 27.1 | 0.2 | <b>→</b>      | R onto Florida A1A<br>N/A1A S/A1A Scenic<br>and Historic Coastal<br>Byway |
| 30.0 | 2.9 | $\rightarrow$ | R onto A St                                                               |
| 30.2 | 0.2 | <b>←</b>      | L onto Mickler Blvd                                                       |