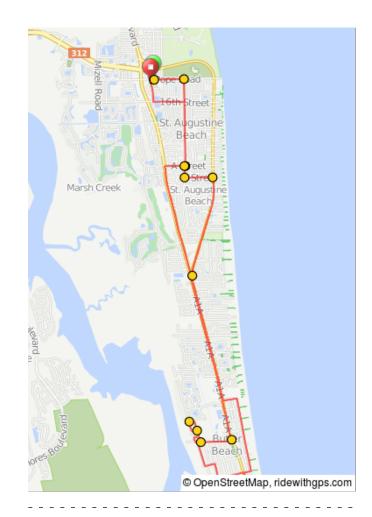

## St. Augustine Coastal Ride to Marineland Park

| 0.0 | 0.0 | Þ             | Start of route                                       |
|-----|-----|---------------|------------------------------------------------------|
| 0.0 | 0.0 | 1             | Start at Ron Parker<br>Park-straight on Pope<br>Road |
| 0.4 | 0.4 | $\rightarrow$ | R onto Mickler Blvd                                  |
| 1.4 | 1.0 | $\rightarrow$ | R onto A St                                          |
| 1.4 | 0.0 | <b>←</b>      | L onto 5th Ave                                       |
| 1.5 | 0.1 | <b>←</b>      | L on D Street                                        |
| 1.9 | 0.3 | $\rightarrow$ | R on A1A Beach Blvd.                                 |
| 3.1 | 1.2 | <b>←</b>      | L on A1A                                             |
| 5.1 | 2.0 | $\rightarrow$ | R onto Weff Rd                                       |
| 5.5 | 0.4 | $\rightarrow$ | R onto Redbird Rd                                    |
| 5.6 | 0.1 | <b>←</b>      | L onto Holly Rd                                      |
| 5.8 | 0.2 | <b>→</b>      | Holly Rd turns slightly R and becomes Chickadee Rd   |

5.8 miles. +39/-44 feet

| 5.9 | 0.1 | <b>→</b>      | Chickadee Rd turns<br>slightly R and<br>becomes Redbird Rd                |
|-----|-----|---------------|---------------------------------------------------------------------------|
| 6.0 | 0.2 | $\rightarrow$ | R onto Cedar Rd                                                           |
| 6.1 | 0.1 | <b>←</b>      | L onto Weff Rd                                                            |
| 6.2 | 0.0 | $\rightarrow$ | R onto Riverview Dr                                                       |
| 6.5 | 0.3 | <b>←</b>      | L on Mickler Road                                                         |
| 6.6 | 0.1 | <b>→</b>      | R onto 5th St                                                             |
| 6.8 | 0.2 | <b>←</b>      | L onto Palmetto Rd                                                        |
| 7.1 | 0.3 | <b>→</b>      | R onto Florida A1A<br>S/A1A S/A1A Scenic<br>and Historic Coastal<br>Byway |
| 7.8 | 0.7 | $\rightarrow$ | R onto Treasure<br>Beach Rd                                               |
| 7.9 | 0.1 | <b>←</b>      | L onto Costanero Rd                                                       |
| 8.3 | 0.5 | 1             | Continue onto<br>Madison St                                               |
| 8.5 | 0.1 | <b>←</b>      | L onto Jellison Rd                                                        |