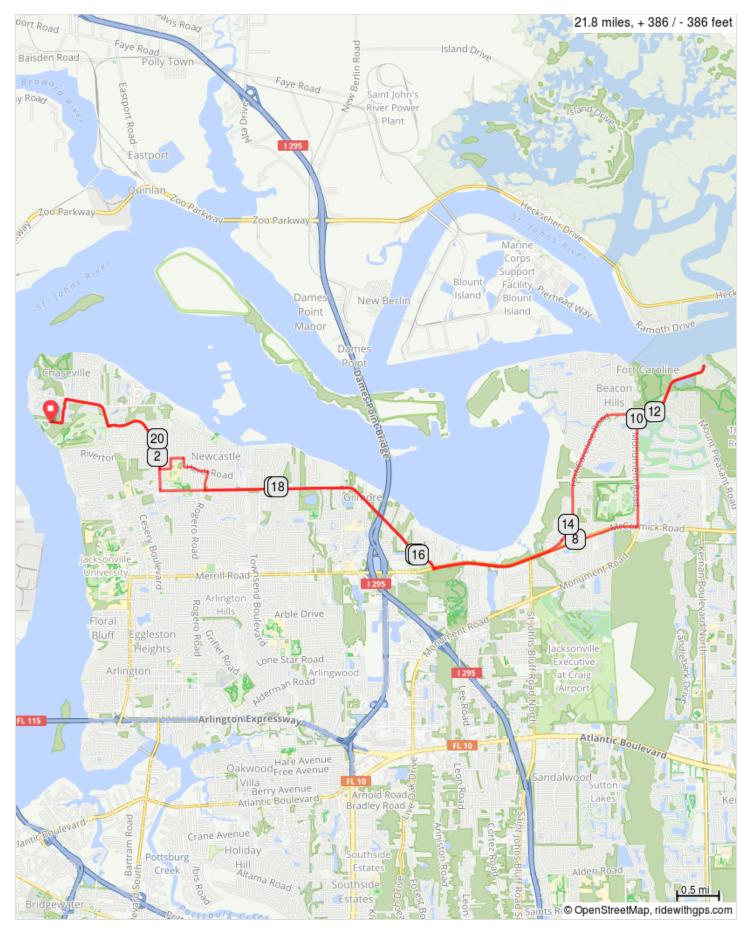

## **Reddie Point to Fort Caroline**

## Reddie Point to Fort Caroline

| Dist | Туре | Note                                        | Next |
|------|------|---------------------------------------------|------|
| 0.0  |      | Start of route                              | 0.0  |
| 0.0  | →    | R onto Richard Denby Gatlin<br>Road         | 0.4  |
| 0.4  | →    | R onto University Boulevard<br>North        | 0.7  |
| 1.1  | +    | L onto North University Club<br>Boulevard   | 1.0  |
| 2.1  | Ŧ    | L onto Quitina Drive                        | 0.4  |
| 2.5  | ⇒    | R onto Heidi Road West                      | 0.4  |
| 2.9  | ⇒    | R onto Rogero Road                          | 0.2  |
| 3.2  | ⇒    | R onto Fort Caroline Road                   | 1.6  |
| 4.8  | ⇒    | R onto Fort Caroline Road                   | 2.6  |
| 7.4  | 1    | Continue onto Fort Caroline<br>Road, FL 116 | 0.5  |
| 7.9  | 1    | Continue onto McCormick<br>Road, FL 116     | 0.8  |
| 8.7  | +    | L onto Monument Road                        | 1.3  |
| 10.1 | →    | R onto Fort Caroline Road                   | 0.2  |
| 10.3 | +    | Slight L onto Ft Caroline Road              | 0.8  |

10.3 miles. +167/-151 feet

1

| Dist | Туре | Note                                        | Next |
|------|------|---------------------------------------------|------|
| 11.1 | +    | L onto State Park Entrance                  | 0.2  |
| 11.2 | ⇒    | R onto Ft Caroline Road                     | 0.8  |
| 12.0 | ⇒    | Slight R onto Fort Caroline<br>Road         | 2.9  |
| 14.9 | 1    | Continue onto Fort Caroline<br>Road, FL 116 | 0.9  |
| 15.8 | ⇒    | R onto Fort Caroline Road                   | 1.5  |
| 17.3 | →    | R onto Fort Caroline Road                   | 1.9  |
| 19.2 | →    | Slight R onto Fort Caroline<br>Road         | 0.2  |
| 19.4 | →    | R onto University Club<br>Boulevard         | 1.3  |
| 20.7 | →    | R onto University Boulevard<br>North        | 0.7  |
| 21.4 | +    | L onto Richard Denby Gatlin<br>Road         | 0.4  |
| 21.8 | ø    | End of route                                | 0.0  |

11.5 miles. +147/-190 feet