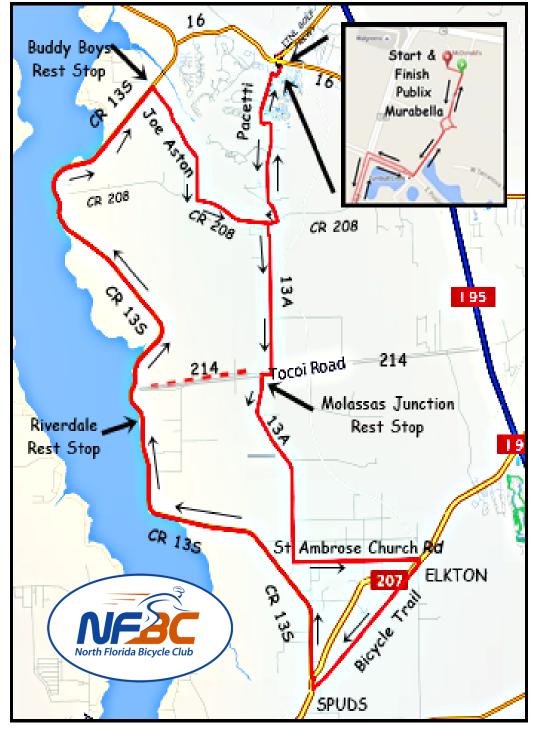

## **53 MILE ROUTE including Elkton to Spuds Bicycle Trail**

## **NFBC World Golf Village Ride**

| Leg  | Dir           | Туре     | Notes                                    | Total |
|------|---------------|----------|------------------------------------------|-------|
| 0.0  | $\rightarrow$ | Right    | Turn right onto Turin Terrace            | 0     |
| 0.0  | $\uparrow$    | Straight | At the traffic circle, continue straight | 0.1   |
| 0.2  | $\rightarrow$ | Right    | Turn right onto E Positano Ave           | 0.3   |
| 0.1  | 4             | Left     | Turn left onto Pacetti Rd                | 0.4   |
| 4.1  | $\rightarrow$ | Right    | Turn right onto CR 208                   | 4.5   |
| 0.3  | 4             | Left     | Turn left onto CR 13A S                  | 4.7   |
| 3.8  | $\rightarrow$ | Right    | Turn right onto CR 214                   | 8.5   |
| 0.3  |               | REST     | Molassas Junction Rest Stop              | 8.8   |
| 0.0  | 4             | Left     | Turn left onto CR 13A S                  | 8.8   |
| 5.0  | 4             | Left     | Turn left onto St Ambrose Church Rd      | 13.8  |
| 3.5  | +             | Right    | Turn right onto CR 305                   | 17.3  |
| 0.1  | +             | Right    | Turn right onto Bicycle Trail            | 17.4  |
| 4.3  | $\rightarrow$ | Right    | Turn right onto FL-207 N                 | 21.7  |
| 0.3  | 4             | Left     | Turn left onto CR 13 S N                 | 21.9  |
| 9.0  |               | REST     | Riverdale Rest Stop on left              | 30.6  |
| 12.1 |               | REST     | Buddy Boys Store                         | 42.7  |
| 0.0  | $\rightarrow$ | Right    | Turn right onto Joe Ashton Rd            | 42.7  |
| 3.2  | 4             | Left     | Turn left onto CR 208                    | 45.9  |
| 2.4  | 4             | Left     | Turn left onto Pacetti Rd                | 48.2  |
| 4.0  | +             | Right    | Turn right onto E Positano Ave           | 52.3  |
| 0.1  | 4             | Left     | Turn left toward Turin Terrace           | 52.4  |
| 0.1  | $\uparrow$    | Straight | At the traffic circle, continue straight | 52.5  |
| 0.1  | 4             | Left     | Turn left onto Tuscan Way                | 52.7  |

## 53 Mile Route Updated July 4, 2015